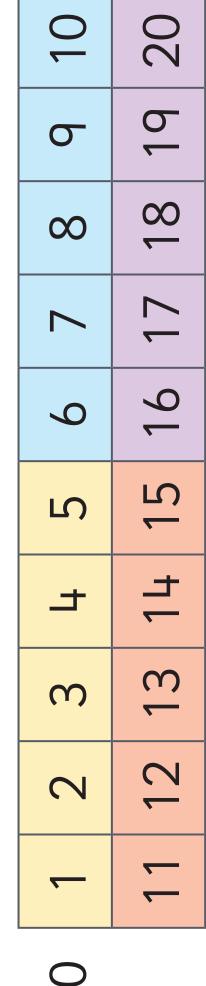

| <b>—</b> | 2  | n  |   | 5  | 9  | 7  | $\infty$ | 6  | 10 |
|----------|----|----|---|----|----|----|----------|----|----|
| <u></u>  | 12 | 13 | 1 | 15 | 16 | 17 | ~        | 19 | 20 |