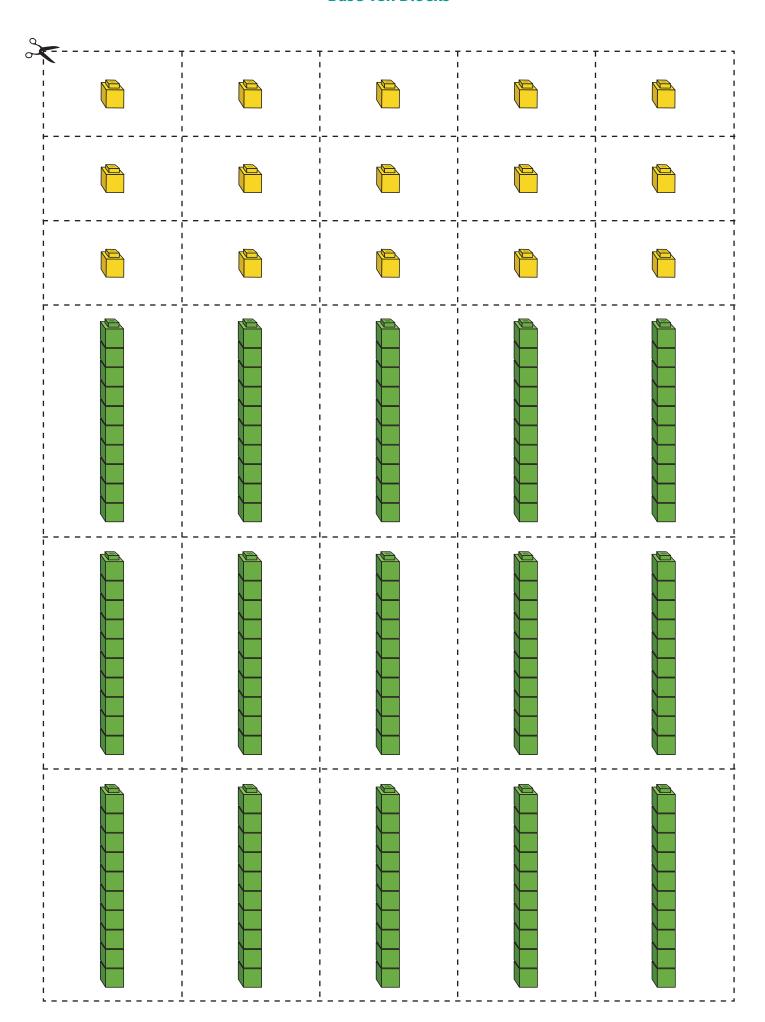

| 19 | 20 |





#### **Place Value Grid**

| tens | ones |
|------|------|
|      |      |
|      |      |
|      |      |
|      |      |
|      |      |
|      |      |
|      |      |
|      |      |
|      |      |
|      |      |
|      |      |
|      |      |
|      |      |
|      |      |
|      |      |
|      |      |

# Sorting Circles (1 of 3)



Maths and Me First Class © Edco

# Sorting Circles (2 of 3)



# Sorting Circles (3 of 3)



### **Number Shapes**





#### **Ten Frames**

|  | <br> | <br> |
|--|------|------|
|  |      |      |
|  |      |      |
|  |      |      |
|  |      |      |
|  |      |      |
|  |      |      |
|  |      |      |
|  |      |      |
|  |      |      |
|  |      |      |
|  |      |      |
|  |      |      |



### **Base Ten Blocks**





## 2-D Shapes (2 of 7)





## 2-D Shapes (4 of 7)







## 2-D Shapes (7 of 7)



| <u>9</u> |
|----------|
| 0        |
| ٦        |
| ≥        |

|  | part |
|--|------|
|  | part |

Maths and Me First Class © Edco