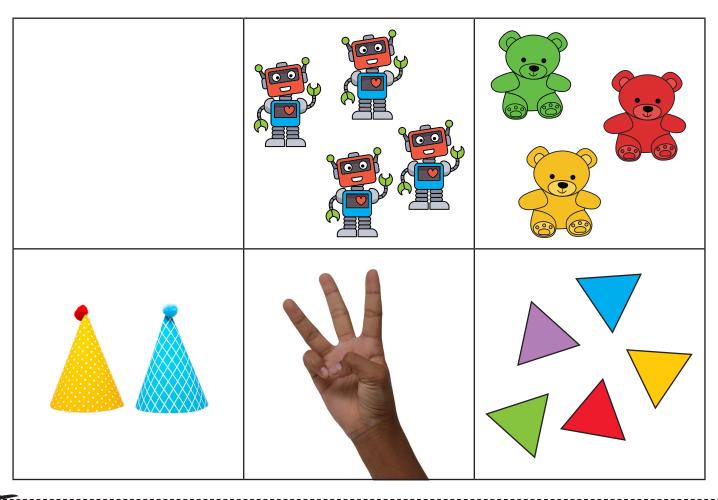

## **Activity Printable** Junior Infants: Unit 8 – Number Bingo (1 of 3)

Maths and Me Junior Infants © Edco