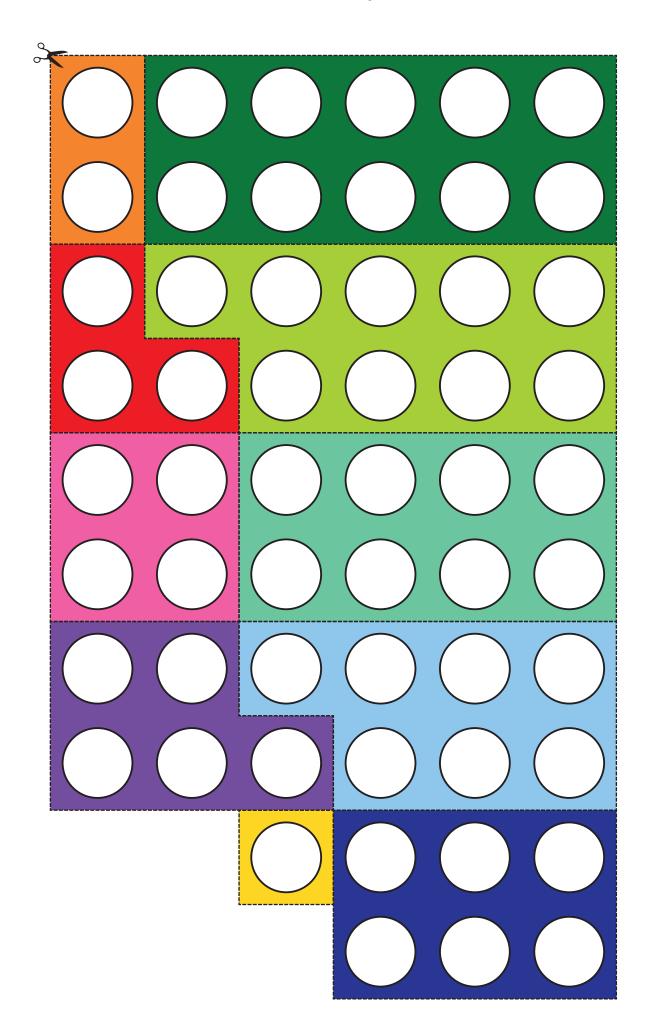

|   |          |   |          |   |
|   |          |   |          |   |
|   |          |   |          |   |
|   |          |   |          |   |
|   |          |   |          |   |
|   |          |   |          |   |
|   |          |   |          |   |
|   |          |   |          |   |
|   |          |   |          |   |
|   |          |   |          |   |
|   |          |   |          |   |
|   |          |   |          |   |
| 1 |          | 1 | I        |   |

## 2-D Shapes (1 of 10)



#### 2-D Shapes (2 of 10)



Maths and Me Junior Infants © Edco



#### 2-D Shapes (4 of 10)

| ĺ |  |  |
|---|--|--|
| ĺ |  |  |
| ĺ |  |  |
| ĺ |  |  |
|   |  |  |
| ĺ |  |  |
|   |  |  |
|   |  |  |

#### 2-D Shapes (5 of 10)







#### 2-D Shapes (8 of 10)



#### 2-D Shapes (9 of 10)















## **Activity Printable** Junior Infants: Unit 8 – Number Bingo (1 of 3)









Maths and Me Junior Infants © Edco

## **Activity Printable** Junior Infants: Unit 8 – Number Bingo (3 of 3)





#### **Ten Frames**

|          | <br> | <br>     |  |
|----------|------|----------|--|
|          | 1    | Υ        |  |
|          |      |          |  |
|          |      |          |  |
|          |      |          |  |
|          |      |          |  |
|          |      |          |  |
|          |      |          |  |
|          |      | <u> </u> |  |
|          |      |          |  |
|          |      |          |  |
|          |      |          |  |
|          |      |          |  |
|          |      |          |  |
|          |      |          |  |
|          |      |          |  |
|