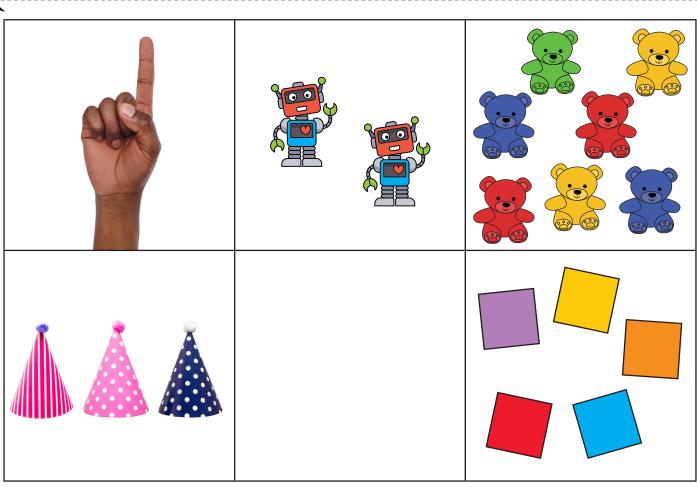

|   |          |   |
|   |          |   |          |   |
|   |          |   |          |   |
|   |          |   |          |   |
|   |          |   |          |   |
|   |          |   |          |   |
|   |          |   |          |   |
|   |          |   |          |   |
|   |          |   |          |   |
|   |          |   |          |   |
| 1 |          | 1 | I        |   |

## 2-D Shapes (1 of 10)



#### 2-D Shapes (2 of 10)



Maths and Me Junior Infants © Edco



#### 2-D Shapes (4 of 10)

| ĺ |  |  |
|---|--|--|
| ĺ |  |  |
| ĺ |  |  |
| ĺ |  |  |
|   |  |  |
| ĺ |  |  |
|   |  |  |
|   |  |  |

#### 2-D Shapes (5 of 10)







#### 2-D Shapes (8 of 10)



#### 2-D Shapes (9 of 10)















## **Activity Printable** Junior Infants: Unit 8 – Number Bingo (1 of 3)









Maths and Me Junior Infants © Edco

## **Activity Printable** Junior Infants: Unit 8 – Number Bingo (3 of 3)





#### **Ten Frames**

|          | <br> | <br>     |  |
|----------|------|----------|--|
|          | 1    | Υ        |  |
|          |      |          |  |
|          |      |          |  |
|          |      |          |  |
|          |      |          |  |
|          |      |          |  |
|          |      |          |  |
|          |      | <u> </u> |  |
|          |      |          |  |
|          |      |          |  |
|          |      |          |  |
|          |      |          |  |
|          |      |          |  |
|          |      |          |  |
|          |      |          |  |
|          |      |          |  |
|          | <br> | <br>     |  |
|          |