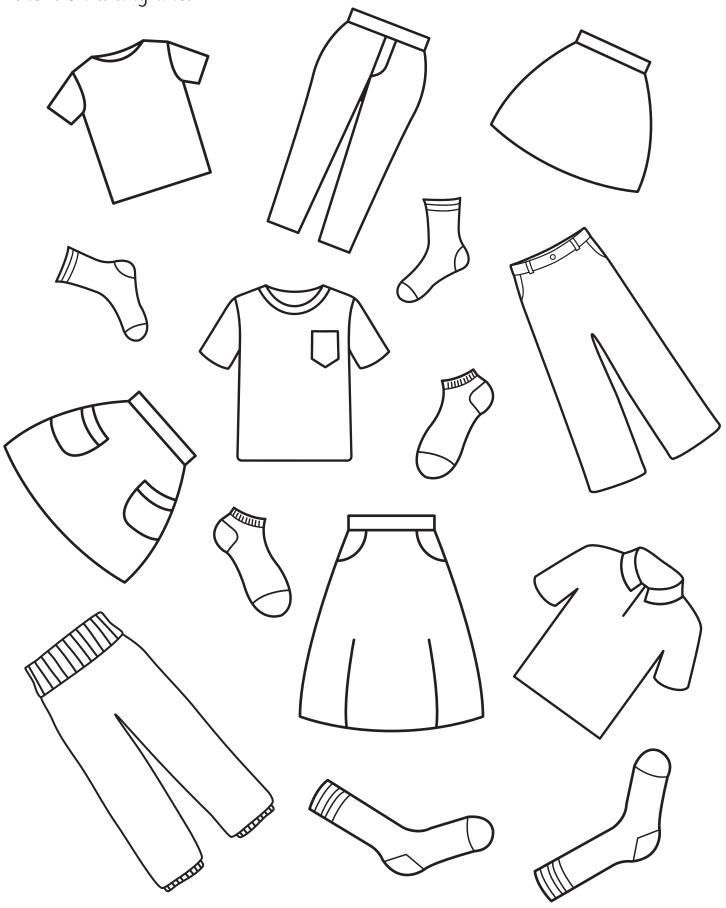

#### **Activity Printable** Junior Infants: Unit 1 – Laundry

Sort out the clothes! Use the same colour for the same items, for example, red for all the T-shirts. Alternative: the children cut out the clothes and peg them on a tiny line.