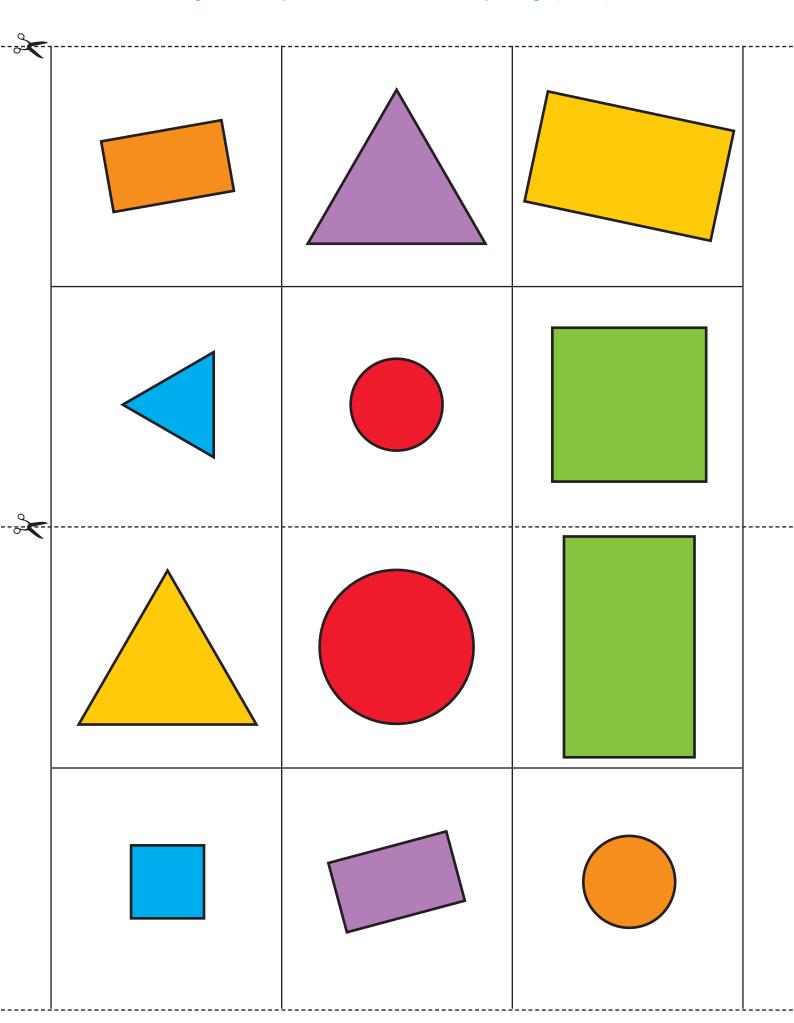

|
|   |          |   |          |   |
|   |          |   |          |   |
|   |          |   |          |   |
|   |          |   |          |   |
|   |          |   |          |   |
|   |          |   |          |   |
|   |          |   |          |   |
|   |          |   |          |   |
|   |          |   |          |   |
|   |          |   |          |   |
|   |          |   |          |   |
|   |          |   |          |   |
| 1 |          | 1 | I        |   |

## 2-D Shapes (1 of 10)



#### 2-D Shapes (2 of 10)



Maths and Me Junior Infants © Edco



#### 2-D Shapes (4 of 10)

| ĺ |  |  |
|---|--|--|
| ĺ |  |  |
| ĺ |  |  |
| ĺ |  |  |
|   |  |  |
| ĺ |  |  |
|   |  |  |
|   |  |  |

#### 2-D Shapes (5 of 10)







#### 2-D Shapes (8 of 10)



#### 2-D Shapes (9 of 10)















## **Activity Printable** Junior Infants: Unit 8 – Number Bingo (1 of 3)









Maths and Me Junior Infants © Edco

## **Activity Printable** Junior Infants: Unit 8 – Number Bingo (3 of 3)





#### **Ten Frames**

|          | <br> | <br>     |  |
|----------|------|----------|--|
|          | 1    | Υ        |  |
|          |      |          |  |
|          |      |          |  |
|          |      |          |  |
|          |      |          |  |
|          |      |          |  |
|          |      |          |  |
|          |      | <u> </u> |  |
|          |      |          |  |
|          |      |          |  |
|          |      |          |  |
|          |      |          |  |
|          |      |          |  |
|          |      |          |  |
|          |      |          |  |
|