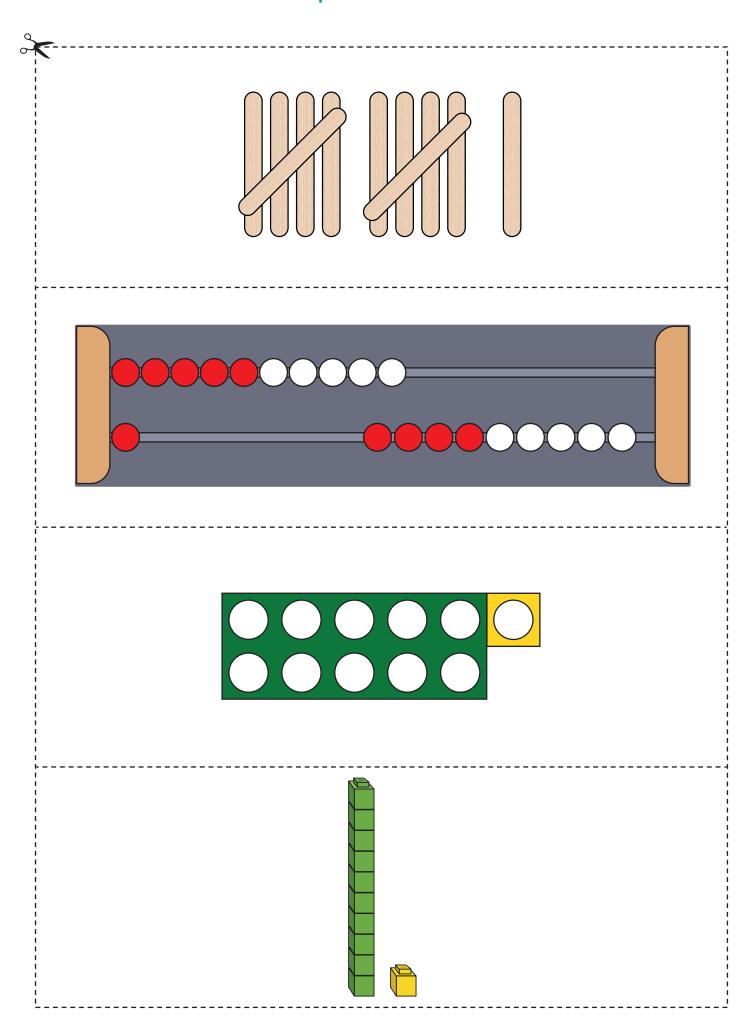

|  |   |  |  |
|       |  |  |   |  |  |
|       |  |  |   |  |  |
|       |  |  |   |  |  |
|       |  |  |   |  |  |
|       |  |  |   |  |  |
|       |  |  |   |  |  |
|       |  |  |   |  |  |
|       |  |  |   |  |  |
|       |  |  |   |  |  |
|       |  |  |   |  |  |
| i     |  |  | Ī |  |  |



# Sorting Circles (1 of 3)



Maths and Me Senior Infants © Edco

# Sorting Circles (2 of 3)



Maths and Me Senior Infants © Edco

# Sorting Circles (3 of 3)













$$0 + 8 =$$























































































## 2-D Shapes (1 of 10)



## 2-D Shapes (2 of 10)



Maths and Me Senior Infants © Edco



## 2-D Shapes (4 of 10)



## 2-D Shapes (5 of 10)







## 2-D Shapes (8 of 10)



## 2-D Shapes (9 of 10)





# Carroll Diagram



























































One



Three



Five



Seven

# Eight

Nine



# Eleven



# Thirteen

# Fourteen

# Fifteen

# Sixteen

# Seventeen



# Eighteen

# Nineteen



# Twenty