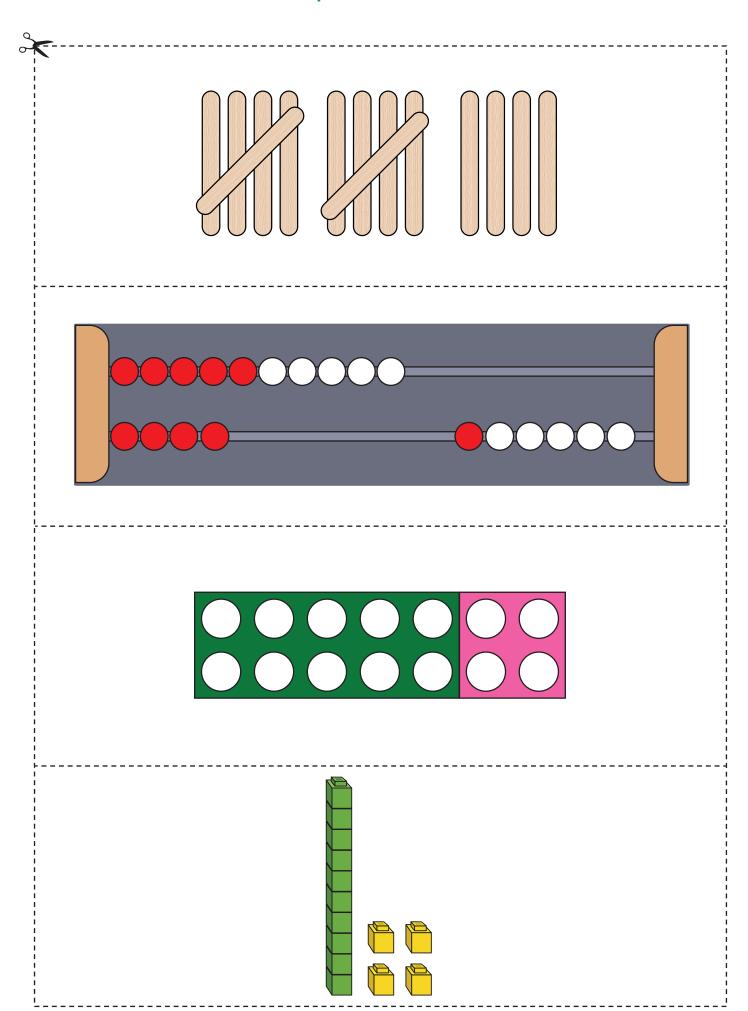

|  |  |
|       |  |  |   |  |  |
|       |  |  |   |  |  |
|       |  |  |   |  |  |
|       |  |  |   |  |  |
|       |  |  |   |  |  |
|       |  |  |   |  |  |
|       |  |  |   |  |  |
|       |  |  |   |  |  |
|       |  |  |   |  |  |
|       |  |  |   |  |  |
| i     |  |  | Ī |  |  |



# Sorting Circles (1 of 3)



Maths and Me Senior Infants © Edco

# Sorting Circles (2 of 3)



Maths and Me Senior Infants © Edco

# Sorting Circles (3 of 3)













$$0 + 8 =$$























































































## 2-D Shapes (1 of 10)



## 2-D Shapes (2 of 10)



Maths and Me Senior Infants © Edco



## 2-D Shapes (4 of 10)



## 2-D Shapes (5 of 10)







## 2-D Shapes (8 of 10)



## 2-D Shapes (9 of 10)





# Carroll Diagram



























































One



Three



Five



Seven

# Eight

Nine



# Eleven



# Thirteen

# Fourteen

# Fifteen

# Sixteen

# Seventeen



# Eighteen

# Nineteen



# Twenty