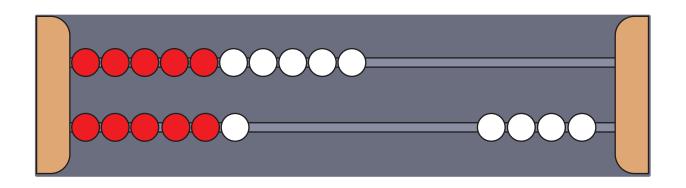

|  |  |   |  |  |
|       |  |  |   |  |  |
|       |  |  |   |  |  |
|       |  |  |   |  |  |
|       |  |  |   |  |  |
|       |  |  |   |  |  |
|       |  |  |   |  |  |
|       |  |  |   |  |  |
|       |  |  |   |  |  |
|       |  |  |   |  |  |
| i     |  |  | Ī |  |  |



# Sorting Circles (1 of 3)



Maths and Me Senior Infants © Edco

# Sorting Circles (2 of 3)



Maths and Me Senior Infants © Edco

# Sorting Circles (3 of 3)













$$0 + 8 =$$























































































## 2-D Shapes (1 of 10)



## 2-D Shapes (2 of 10)



Maths and Me Senior Infants © Edco



## 2-D Shapes (4 of 10)



## 2-D Shapes (5 of 10)







## 2-D Shapes (8 of 10)



## 2-D Shapes (9 of 10)





# Carroll Diagram



























































One



Three



Five



Seven

# Eight

Nine



# Eleven



# Thirteen

# Fourteen

# Fifteen

# Sixteen

# Seventeen



# Eighteen

# Nineteen



# Twenty