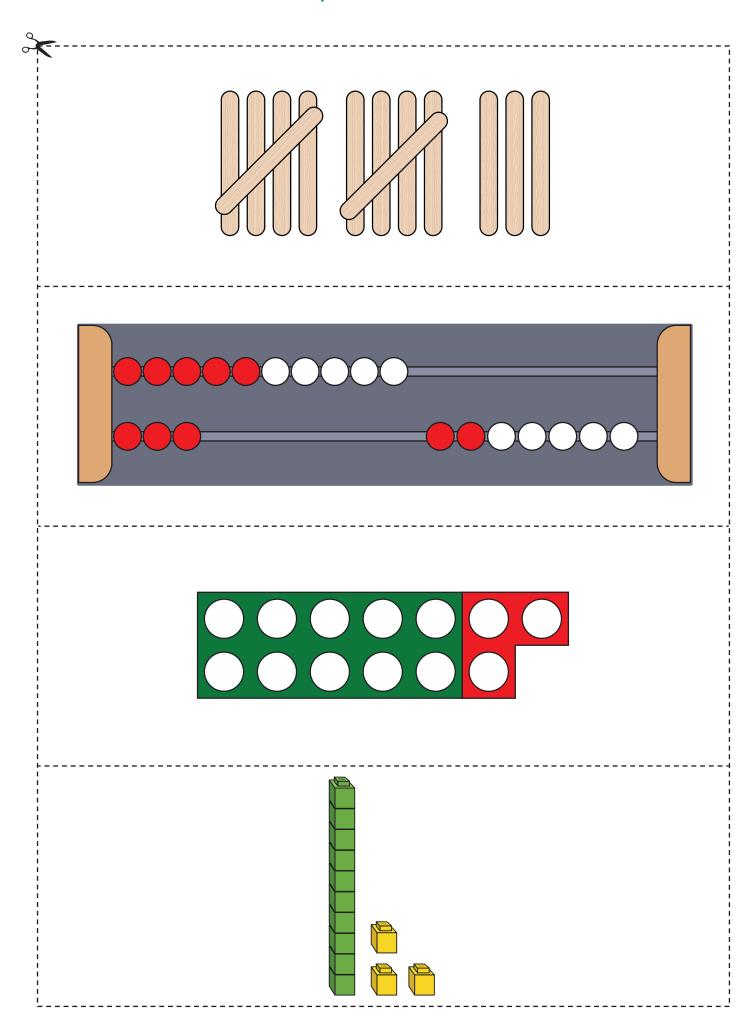

|  |  |
|       |  |  |   |  |  |
|       |  |  |   |  |  |
|       |  |  |   |  |  |
|       |  |  |   |  |  |
|       |  |  |   |  |  |
|       |  |  |   |  |  |
|       |  |  |   |  |  |
|       |  |  |   |  |  |
|       |  |  |   |  |  |
|       |  |  |   |  |  |
| i     |  |  | Ī |  |  |



# Sorting Circles (1 of 3)



Maths and Me Senior Infants © Edco

# Sorting Circles (2 of 3)



Maths and Me Senior Infants © Edco

# Sorting Circles (3 of 3)













$$0 + 8 =$$























































































## 2-D Shapes (1 of 10)



## 2-D Shapes (2 of 10)



Maths and Me Senior Infants © Edco



## 2-D Shapes (4 of 10)



## 2-D Shapes (5 of 10)







## 2-D Shapes (8 of 10)



## 2-D Shapes (9 of 10)





# Carroll Diagram



























































One



Three



Five



Seven

# Eight

Nine



# Eleven



# Thirteen

# Fourteen

# Fifteen

# Sixteen

# Seventeen



# Eighteen

# Nineteen



# Twenty