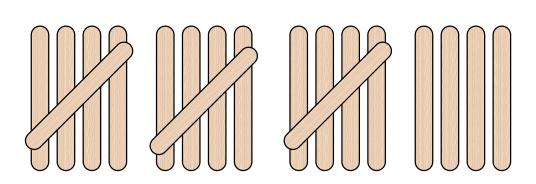

|       |  |  |   |  |  |
|       |  |  |   |  |  |
|       |  |  |   |  |  |
|       |  |  |   |  |  |
|       |  |  |   |  |  |
|       |  |  |   |  |  |
|       |  |  |   |  |  |
|       |  |  |   |  |  |
|       |  |  |   |  |  |
| i     |  |  | Ī |  |  |



# Sorting Circles (1 of 3)



Maths and Me Senior Infants © Edco

# Sorting Circles (2 of 3)



Maths and Me Senior Infants © Edco

# Sorting Circles (3 of 3)













$$0 + 8 =$$























































































## 2-D Shapes (1 of 10)



## 2-D Shapes (2 of 10)



Maths and Me Senior Infants © Edco



## 2-D Shapes (4 of 10)



## 2-D Shapes (5 of 10)







## 2-D Shapes (8 of 10)



## 2-D Shapes (9 of 10)





# Carroll Diagram



























































One



Three



Five



Seven

# Eight

Nine



# Eleven



# Thirteen

# Fourteen

# Fifteen

# Sixteen

# Seventeen



# Eighteen

# Nineteen



# Twenty