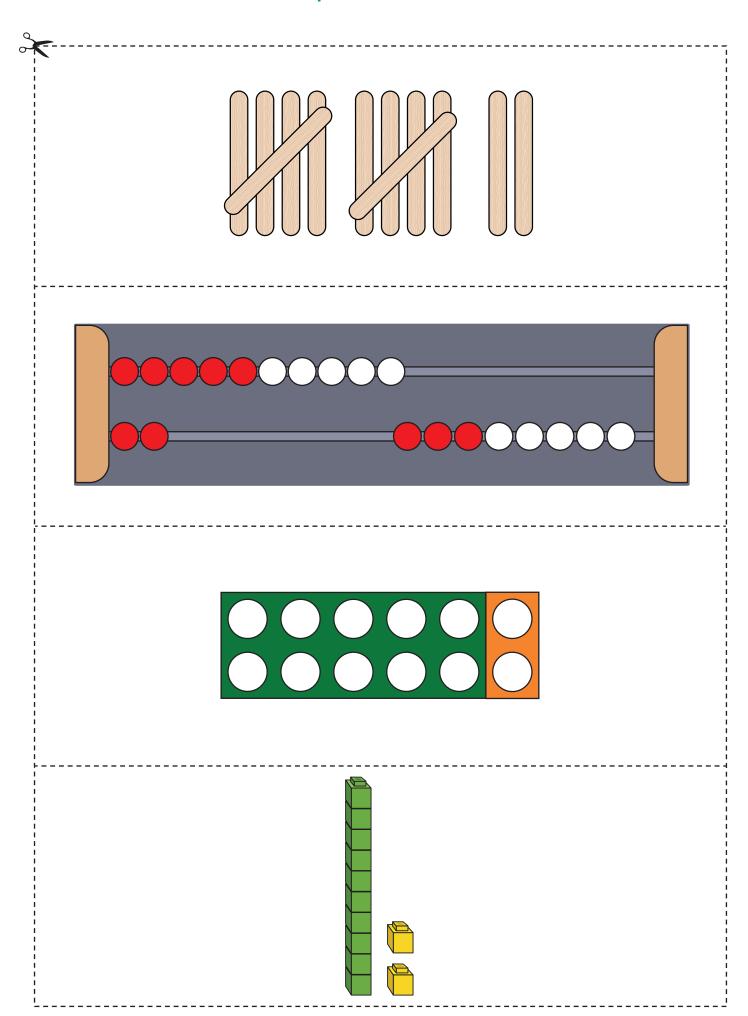

|   |  |  |
|       |  |  |   |  |  |
|       |  |  |   |  |  |
|       |  |  |   |  |  |
|       |  |  |   |  |  |
|       |  |  |   |  |  |
|       |  |  |   |  |  |
|       |  |  |   |  |  |
|       |  |  |   |  |  |
|       |  |  |   |  |  |
|       |  |  |   |  |  |
| i     |  |  | Ī |  |  |



# Sorting Circles (1 of 3)



Maths and Me Senior Infants © Edco

# Sorting Circles (2 of 3)



Maths and Me Senior Infants © Edco

# Sorting Circles (3 of 3)













$$0 + 8 =$$























































































## 2-D Shapes (1 of 10)



## 2-D Shapes (2 of 10)



Maths and Me Senior Infants © Edco



## 2-D Shapes (4 of 10)



## 2-D Shapes (5 of 10)







## 2-D Shapes (8 of 10)



## 2-D Shapes (9 of 10)





# Carroll Diagram



























































One



Three



Five



Seven

# Eight

Nine



# Eleven



# Thirteen

# Fourteen

# Fifteen

# Sixteen

# Seventeen



# Eighteen

# Nineteen



# Twenty