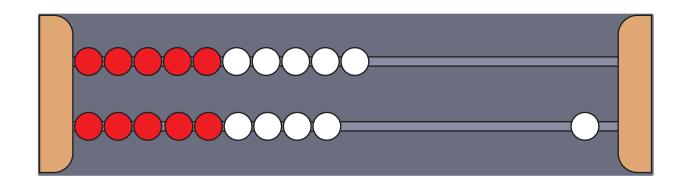

|  |  |   |  |  |
|       |  |  |   |  |  |
|       |  |  |   |  |  |
|       |  |  |   |  |  |
|       |  |  |   |  |  |
|       |  |  |   |  |  |
|       |  |  |   |  |  |
|       |  |  |   |  |  |
|       |  |  |   |  |  |
| i     |  |  | Ī |  |  |



# Sorting Circles (1 of 3)



Maths and Me Senior Infants © Edco

# Sorting Circles (2 of 3)



Maths and Me Senior Infants © Edco

# Sorting Circles (3 of 3)













$$0 + 8 =$$























































































## 2-D Shapes (1 of 10)



## 2-D Shapes (2 of 10)



Maths and Me Senior Infants © Edco



## 2-D Shapes (4 of 10)



## 2-D Shapes (5 of 10)







## 2-D Shapes (8 of 10)



## 2-D Shapes (9 of 10)





# Carroll Diagram



























































One



Three



Five



Seven

# Eight

Nine



# Eleven



# Thirteen

# Fourteen

# Fifteen

# Sixteen

# Seventeen



# Eighteen

# Nineteen



# Twenty