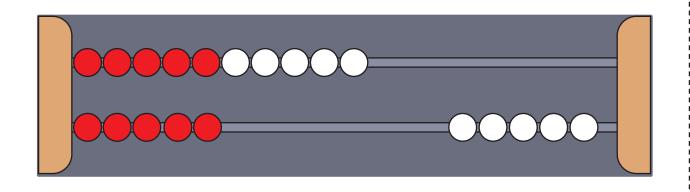

|  |
|       |  |  |   |  |  |
|       |  |  |   |  |  |
|       |  |  |   |  |  |
|       |  |  |   |  |  |
|       |  |  |   |  |  |
|       |  |  |   |  |  |
|       |  |  |   |  |  |
|       |  |  |   |  |  |
|       |  |  |   |  |  |
|       |  |  |   |  |  |
| i     |  |  | Ī |  |  |



# Sorting Circles (1 of 3)



Maths and Me Senior Infants © Edco

# Sorting Circles (2 of 3)



Maths and Me Senior Infants © Edco

# Sorting Circles (3 of 3)













$$0 + 8 =$$























































































## 2-D Shapes (1 of 10)



## 2-D Shapes (2 of 10)



Maths and Me Senior Infants © Edco



## 2-D Shapes (4 of 10)



## 2-D Shapes (5 of 10)







## 2-D Shapes (8 of 10)



## 2-D Shapes (9 of 10)





# Carroll Diagram



























































One



Three



Five



Seven

# Eight

Nine



# Eleven



# Thirteen

# Fourteen

# Fifteen

# Sixteen

# Seventeen



# Eighteen

# Nineteen



# Twenty