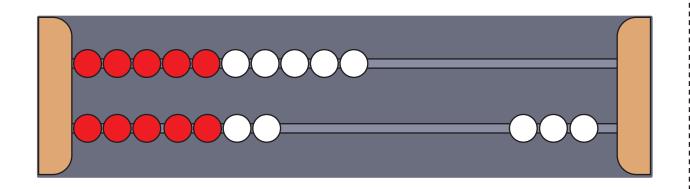

|  |   |  |  |
|       |  |  |   |  |  |
|       |  |  |   |  |  |
|       |  |  |   |  |  |
|       |  |  |   |  |  |
|       |  |  |   |  |  |
|       |  |  |   |  |  |
|       |  |  |   |  |  |
|       |  |  |   |  |  |
|       |  |  |   |  |  |
| i     |  |  | Ī |  |  |



# Sorting Circles (1 of 3)



Maths and Me Senior Infants © Edco

# Sorting Circles (2 of 3)



Maths and Me Senior Infants © Edco

# Sorting Circles (3 of 3)













$$0 + 8 =$$























































































## 2-D Shapes (1 of 10)



## 2-D Shapes (2 of 10)



Maths and Me Senior Infants © Edco



## 2-D Shapes (4 of 10)



## 2-D Shapes (5 of 10)







## 2-D Shapes (8 of 10)



## 2-D Shapes (9 of 10)





# Carroll Diagram



























































One



Three



Five



Seven

# Eight

Nine



# Eleven



# Thirteen

# Fourteen

# Fifteen

# Sixteen

# Seventeen



# Eighteen

# Nineteen



# Twenty