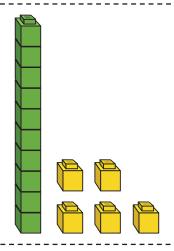

|       |  |  |   |  |  |
|       |  |  |   |  |  |
|       |  |  |   |  |  |
|       |  |  |   |  |  |
|       |  |  |   |  |  |
|       |  |  |   |  |  |
|       |  |  |   |  |  |
|       |  |  |   |  |  |
|       |  |  |   |  |  |
|       |  |  |   |  |  |
| i     |  |  | Ī |  |  |



# Sorting Circles (1 of 3)



Maths and Me Senior Infants © Edco

# Sorting Circles (2 of 3)



Maths and Me Senior Infants © Edco

# Sorting Circles (3 of 3)













$$0 + 8 =$$























































































## 2-D Shapes (1 of 10)



## 2-D Shapes (2 of 10)



Maths and Me Senior Infants © Edco



## 2-D Shapes (4 of 10)



## 2-D Shapes (5 of 10)







## 2-D Shapes (8 of 10)



## 2-D Shapes (9 of 10)





# Carroll Diagram



























































One



Three



Five



Seven

# Eight

Nine



# Eleven



# Thirteen

# Fourteen

# Fifteen

# Sixteen

# Seventeen



# Eighteen

# Nineteen



# Twenty