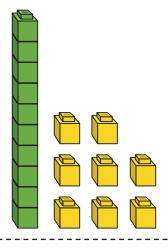

|
|       |  |  |   |  |  |
|       |  |  |   |  |  |
|       |  |  |   |  |  |
|       |  |  |   |  |  |
|       |  |  |   |  |  |
|       |  |  |   |  |  |
|       |  |  |   |  |  |
|       |  |  |   |  |  |
|       |  |  |   |  |  |
| i     |  |  | Ī |  |  |



# Sorting Circles (1 of 3)



Maths and Me Senior Infants © Edco

# Sorting Circles (2 of 3)



Maths and Me Senior Infants © Edco

# Sorting Circles (3 of 3)













$$0 + 8 =$$























































































## 2-D Shapes (1 of 10)



## 2-D Shapes (2 of 10)



Maths and Me Senior Infants © Edco



## 2-D Shapes (4 of 10)



## 2-D Shapes (5 of 10)







## 2-D Shapes (8 of 10)



## 2-D Shapes (9 of 10)





# Carroll Diagram



























































One



Three



Five



Seven

# Eight

Nine



# Eleven



# Thirteen

# Fourteen

# Fifteen

# Sixteen

# Seventeen



# Eighteen

# Nineteen



# Twenty