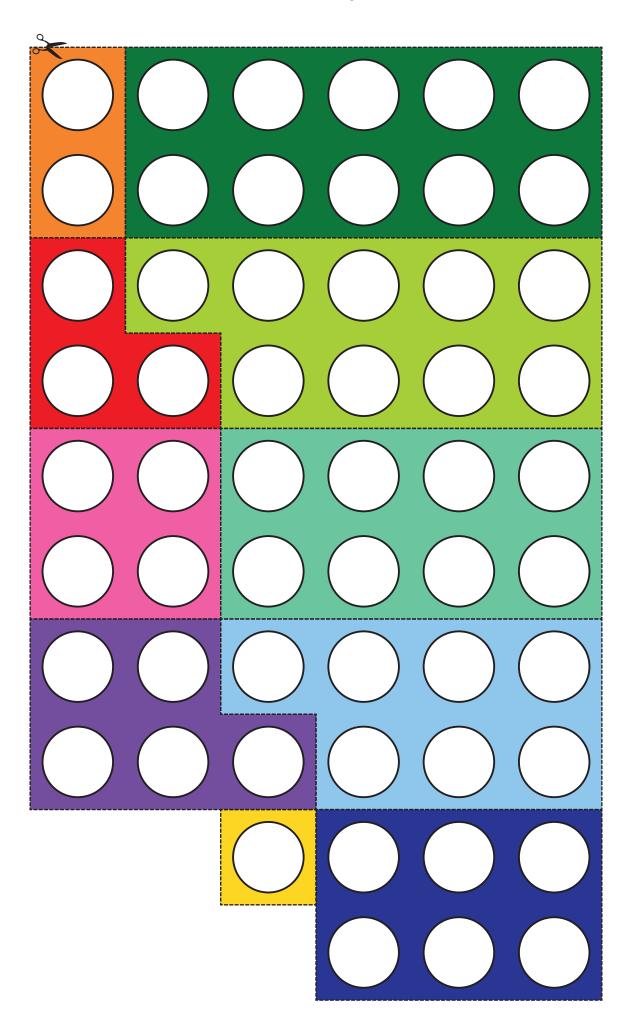

# Sorting Circles (1 of 3)

Maths and Me Senior Infants © Edco

# Sorting Circles (2 of 3)

Maths and Me Senior Infants © Edco

# Sorting Circles (3 of 3)

$$0 + 8 =$$