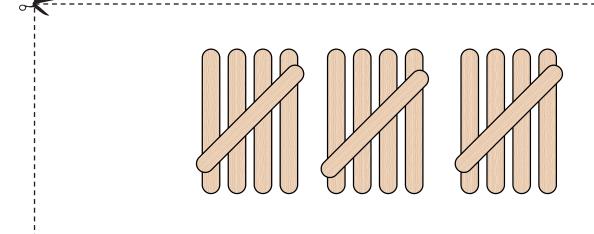

|  |
|       |  |  |   |  |  |
|       |  |  |   |  |  |
|       |  |  |   |  |  |
|       |  |  |   |  |  |
|       |  |  |   |  |  |
|       |  |  |   |  |  |
|       |  |  |   |  |  |
|       |  |  |   |  |  |
|       |  |  |   |  |  |
|       |  |  |   |  |  |
| i     |  |  | Ī |  |  |



# Sorting Circles (1 of 3)



Maths and Me Senior Infants © Edco

# Sorting Circles (2 of 3)



Maths and Me Senior Infants © Edco

# Sorting Circles (3 of 3)













$$0 + 8 =$$























































































## 2-D Shapes (1 of 10)



## 2-D Shapes (2 of 10)



Maths and Me Senior Infants © Edco



## 2-D Shapes (4 of 10)



## 2-D Shapes (5 of 10)







## 2-D Shapes (8 of 10)



## 2-D Shapes (9 of 10)





# Carroll Diagram



























































One



Three



Five



Seven

# Eight

Nine



# Eleven



# Thirteen

# Fourteen

# Fifteen

# Sixteen

# Seventeen



# Eighteen

# Nineteen



# Twenty