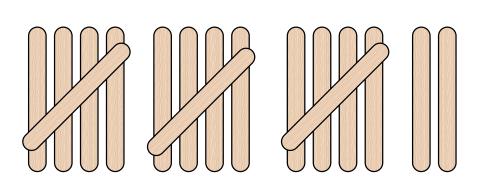

|  |   |  |  |
|       |  |  |   |  |  |
|       |  |  |   |  |  |
|       |  |  |   |  |  |
|       |  |  |   |  |  |
|       |  |  |   |  |  |
|       |  |  |   |  |  |
|       |  |  |   |  |  |
|       |  |  |   |  |  |
|       |  |  |   |  |  |
| i     |  |  | Ī |  |  |



# Sorting Circles (1 of 3)



Maths and Me Senior Infants © Edco

# Sorting Circles (2 of 3)



Maths and Me Senior Infants © Edco

# Sorting Circles (3 of 3)













$$0 + 8 =$$























































































## 2-D Shapes (1 of 10)



## 2-D Shapes (2 of 10)



Maths and Me Senior Infants © Edco



## 2-D Shapes (4 of 10)



## 2-D Shapes (5 of 10)







## 2-D Shapes (8 of 10)



## 2-D Shapes (9 of 10)





# Carroll Diagram



























































One



Three



Five



Seven

# Eight

Nine



# Eleven



# Thirteen

# Fourteen

# Fifteen

# Sixteen

# Seventeen



# Eighteen

# Nineteen



# Twenty