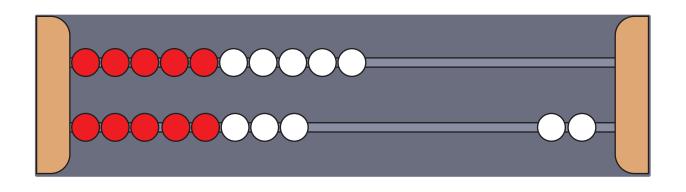

|  |
|       |  |  |   |  |  |
|       |  |  |   |  |  |
|       |  |  |   |  |  |
|       |  |  |   |  |  |
|       |  |  |   |  |  |
|       |  |  |   |  |  |
|       |  |  |   |  |  |
|       |  |  |   |  |  |
|       |  |  |   |  |  |
| i     |  |  | Ī |  |  |



# Sorting Circles (1 of 3)



Maths and Me Senior Infants © Edco

# Sorting Circles (2 of 3)



Maths and Me Senior Infants © Edco

# Sorting Circles (3 of 3)













$$0 + 8 =$$























































































## 2-D Shapes (1 of 10)



## 2-D Shapes (2 of 10)



Maths and Me Senior Infants © Edco



## 2-D Shapes (4 of 10)



## 2-D Shapes (5 of 10)







## 2-D Shapes (8 of 10)



## 2-D Shapes (9 of 10)





# Carroll Diagram



























































One



Three



Five



Seven

# Eight

Nine



# Eleven



# Thirteen

# Fourteen

# Fifteen

# Sixteen

# Seventeen



# Eighteen

# Nineteen



# Twenty