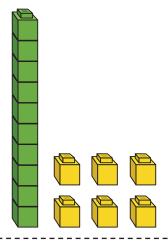

|  |  |   |  |  |
|       |  |  |   |  |  |
|       |  |  |   |  |  |
|       |  |  |   |  |  |
|       |  |  |   |  |  |
|       |  |  |   |  |  |
|       |  |  |   |  |  |
|       |  |  |   |  |  |
|       |  |  |   |  |  |
|       |  |  |   |  |  |
| i     |  |  | Ī |  |  |



# Sorting Circles (1 of 3)



Maths and Me Senior Infants © Edco

# Sorting Circles (2 of 3)



Maths and Me Senior Infants © Edco

# Sorting Circles (3 of 3)













$$0 + 8 =$$























































































## 2-D Shapes (1 of 10)



## 2-D Shapes (2 of 10)



Maths and Me Senior Infants © Edco



## 2-D Shapes (4 of 10)



## 2-D Shapes (5 of 10)







## 2-D Shapes (8 of 10)



## 2-D Shapes (9 of 10)





# Carroll Diagram



























































One



Three



Five



Seven

# Eight

Nine



# Eleven



# Thirteen

# Fourteen

# Fifteen

# Sixteen

# Seventeen



# Eighteen

# Nineteen



# Twenty