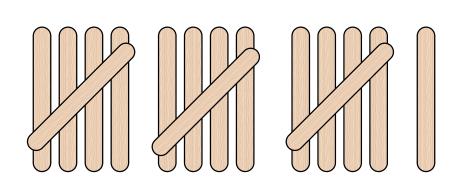

|  |  |   |  |  |
|       |  |  |   |  |  |
|       |  |  |   |  |  |
|       |  |  |   |  |  |
|       |  |  |   |  |  |
|       |  |  |   |  |  |
|       |  |  |   |  |  |
|       |  |  |   |  |  |
|       |  |  |   |  |  |
|       |  |  |   |  |  |
| i     |  |  | Ī |  |  |



# Sorting Circles (1 of 3)



Maths and Me Senior Infants © Edco

# Sorting Circles (2 of 3)



Maths and Me Senior Infants © Edco

# Sorting Circles (3 of 3)













$$0 + 8 =$$























































































## 2-D Shapes (1 of 10)



## 2-D Shapes (2 of 10)



Maths and Me Senior Infants © Edco



## 2-D Shapes (4 of 10)



## 2-D Shapes (5 of 10)







## 2-D Shapes (8 of 10)



## 2-D Shapes (9 of 10)





# Carroll Diagram



























































One



Three



Five



Seven

# Eight

Nine



# Eleven



# Thirteen

# Fourteen

# Fifteen

# Sixteen

# Seventeen



# Eighteen

# Nineteen



# Twenty