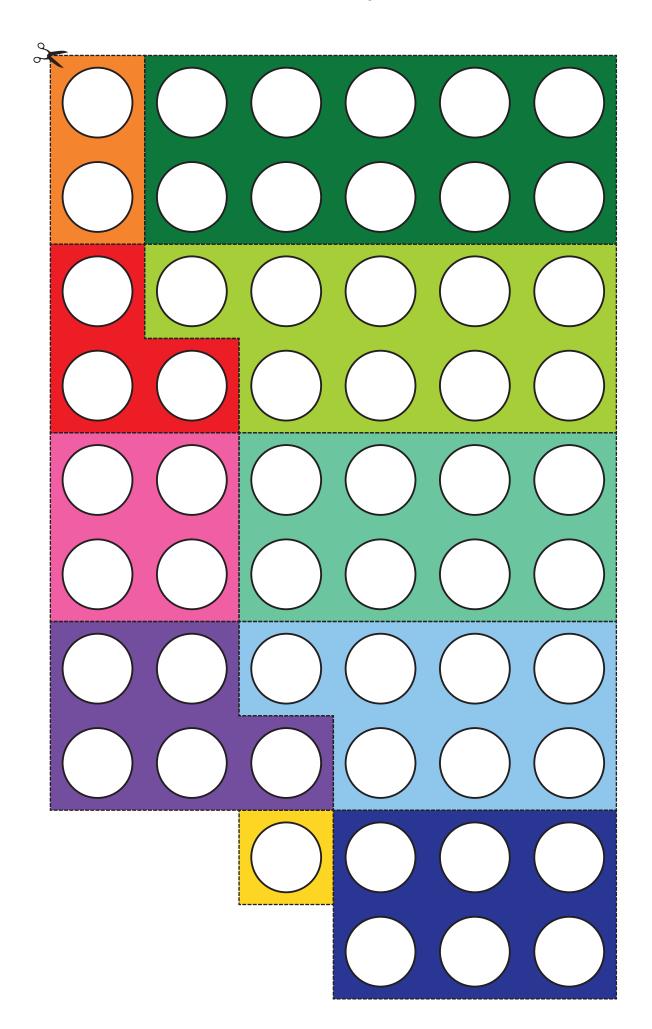

# Sorting Circles (1 of 3)

Maths and Me Junior Infants © Edco

# Sorting Circles (2 of 3)

# Sorting Circles (3 of 3)