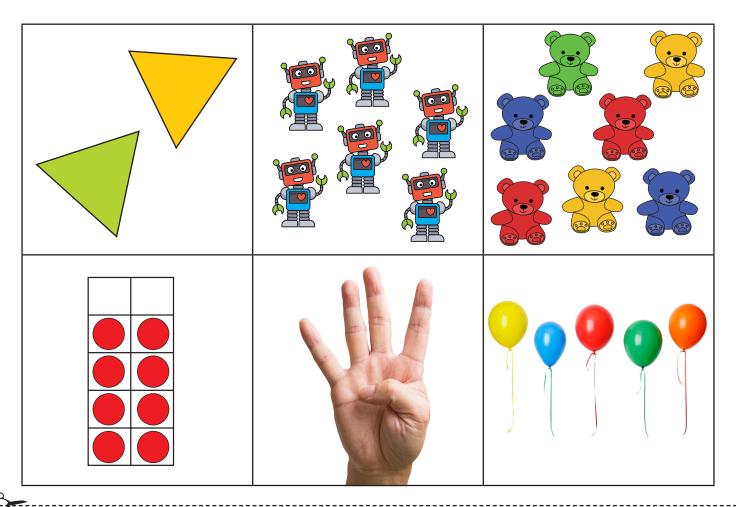

|
|   |          |   |          |   |
|   |          |   |          |   |
|   |          |   |          |   |
|   |          |   |          |   |
|   |          |   |          |   |
|   |          |   |          |   |
|   |          |   |          |   |
| 1 |          | 1 | I        |   |

# 2-D Shapes (1 of 10)



# 2-D Shapes (2 of 10)



Maths and Me Junior Infants © Edco



# 2-D Shapes (4 of 10)

| ĺ |  |  |
|---|--|--|
| ĺ |  |  |
| ĺ |  |  |
| ĺ |  |  |
|   |  |  |
| ĺ |  |  |
|   |  |  |
|   |  |  |

# 2-D Shapes (5 of 10)







# 2-D Shapes (8 of 10)



# 2-D Shapes (9 of 10)















# **Activity Printable** Junior Infants: Unit 8 – Number Bingo (1 of 3)









Maths and Me Junior Infants © Edco

# **Activity Printable** Junior Infants: Unit 8 – Number Bingo (3 of 3)





### **Ten Frames**

| <br> |   |   |          |  |
|------|---|---|----------|--|
|      | 1 |   | Υ        |  |
|      |   |   |          |  |
|      |   |   |          |  |
|      |   |   |          |  |
|      |   |   |          |  |
|      |   |   |          |  |
|      |   |   |          |  |
|      |   |   | <u> </u> |  |
|      |   |   |          |  |
|      |   |   |          |  |
|      |   |   |          |  |
|      |   |   |          |  |
|      |   |   |          |  |
|      |   |   |          |  |
|      |   |   |          |  |
|      |   |   |          |  |
| <br> |   |   |          |  |
|      |   |   | Υ        |  |
|      |   |   |          |  |
|      |   |   |          |  |
|      |   |   |          |  |
|      |   |   |          |  |
|      |   |   |          |  |
|