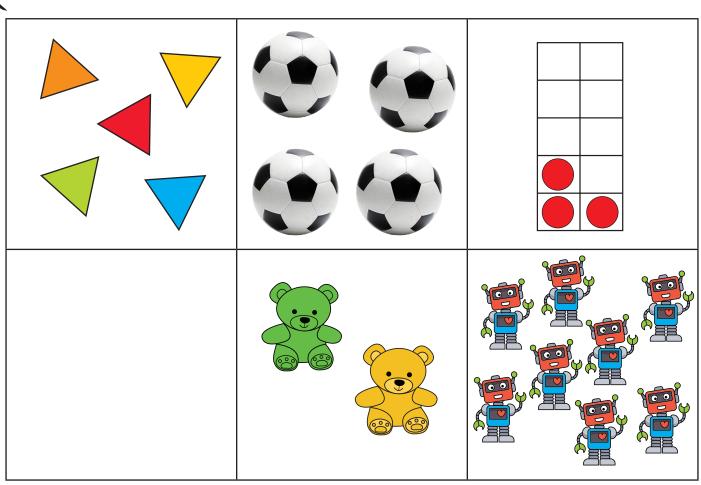

|
|   |          |   |          |   |
|   |          |   |          |   |
|   |          |   |          |   |
|   |          |   |          |   |
|   |          |   |          |   |
|   |          |   |          |   |
|   |          |   |          |   |
| 1 |          | 1 | I        |   |

# 2-D Shapes (1 of 10)



# 2-D Shapes (2 of 10)



Maths and Me Junior Infants © Edco



# 2-D Shapes (4 of 10)

| ĺ |  |  |
|---|--|--|
| ĺ |  |  |
| ĺ |  |  |
| ĺ |  |  |
|   |  |  |
| ĺ |  |  |
|   |  |  |
|   |  |  |

# 2-D Shapes (5 of 10)







# 2-D Shapes (8 of 10)



# 2-D Shapes (9 of 10)















# **Activity Printable** Junior Infants: Unit 8 – Number Bingo (1 of 3)









Maths and Me Junior Infants © Edco

# **Activity Printable** Junior Infants: Unit 8 – Number Bingo (3 of 3)





### **Ten Frames**

| <br> |   |   |          |  |
|------|---|---|----------|--|
|      | 1 |   | Υ        |  |
|      |   |   |          |  |
|      |   |   |          |  |
|      |   |   |          |  |
|      |   |   |          |  |
|      |   |   |          |  |
|      |   |   |          |  |
|      |   |   | <u> </u> |  |
|      |   |   |          |  |
|      |   |   |          |  |
|      |   |   |          |  |
|      |   |   |          |  |
|      |   |   |          |  |
|      |   |   |          |  |
|      |   |   |          |  |
|      |   |   |          |  |
| <br> |   |   |          |  |
|      |   |   | Υ        |  |
|      |   |   |          |  |
|      |   |   |          |  |
|      |   |   |          |  |
|      |   |   |          |  |
|      |   |   |          |  |
|