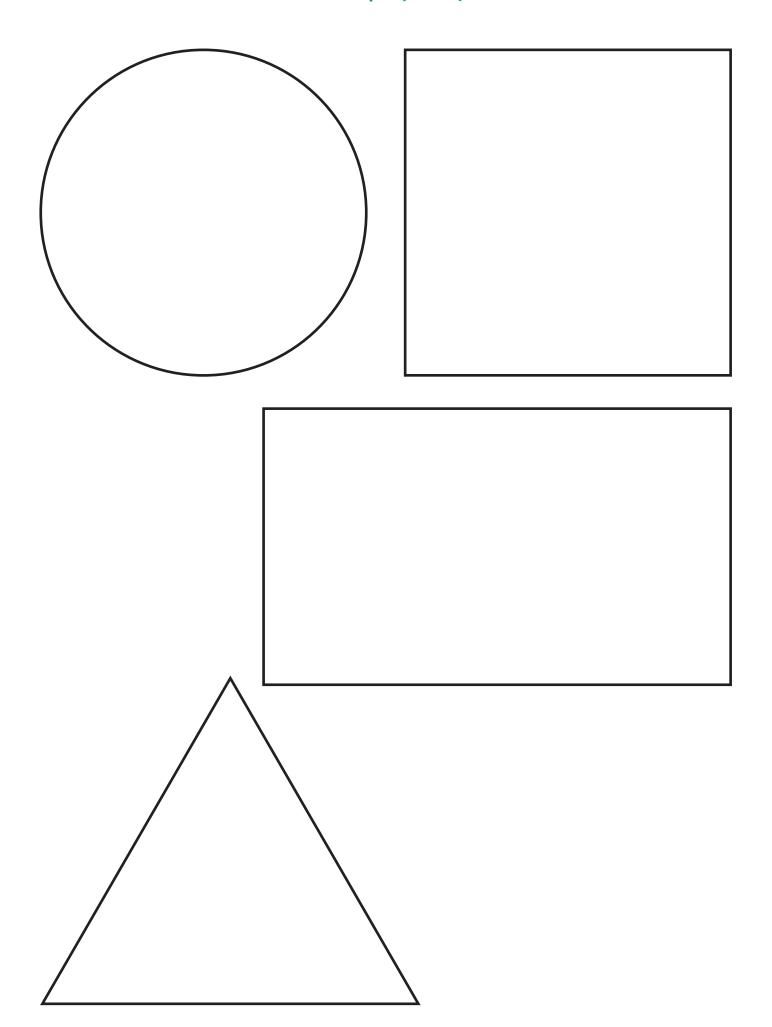

|          |   |
|   | <u> </u> | - | i        | 1 |
|   |          |   |          |   |
|   |          |   |          |   |
|   |          |   |          |   |
|   |          |   |          |   |
|   |          |   |          |   |
|   |          |   |          |   |
|   |          |   |          |   |
|   |          |   |          |   |
|   |          |   |          |   |
|   |          |   |          |   |
|   |          |   |          |   |
|   |          |   |          |   |
|   |          |   |          |   |
|   |          |   |          |   |
|   |          |   |          |   |
|   |          |   |          |   |
|   |          |   |          |   |
|   |          |   |          |   |
|   |          |   |          |   |
| 1 |          | 1 | I        |   |

# 2-D Shapes (1 of 10)



# 2-D Shapes (2 of 10)



Maths and Me Junior Infants © Edco



# 2-D Shapes (4 of 10)

| ĺ |  |  |
|---|--|--|
| ĺ |  |  |
| ĺ |  |  |
| ĺ |  |  |
|   |  |  |
| ĺ |  |  |
|   |  |  |
|   |  |  |

# 2-D Shapes (5 of 10)







# 2-D Shapes (8 of 10)



# 2-D Shapes (9 of 10)















# **Activity Printable** Junior Infants: Unit 8 – Number Bingo (1 of 3)









Maths and Me Junior Infants © Edco

# **Activity Printable** Junior Infants: Unit 8 – Number Bingo (3 of 3)





### **Ten Frames**

| <br> |   |   |          |  |
|------|---|---|----------|--|
|      | 1 |   | Υ        |  |
|      |   |   |          |  |
|      |   |   |          |  |
|      |   |   |          |  |
|      |   |   |          |  |
|      |   |   |          |  |
|      |   |   |          |  |
|      |   |