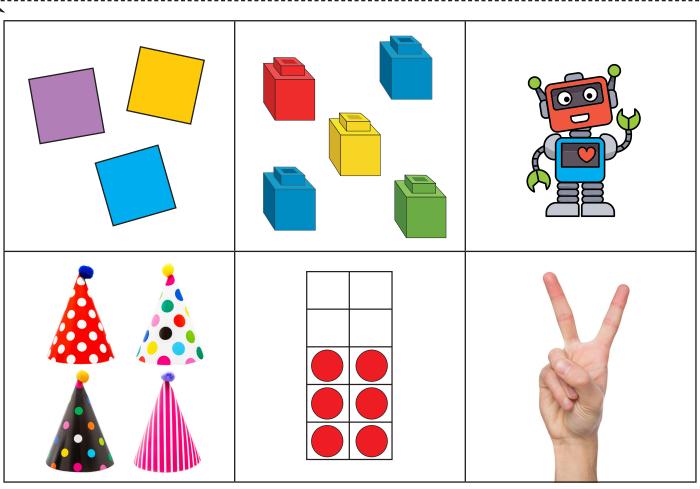

# **Activity Printable** Junior Infants: Unit 8 – Number Bingo (1 of 3)

Maths and Me Junior Infants © Edco