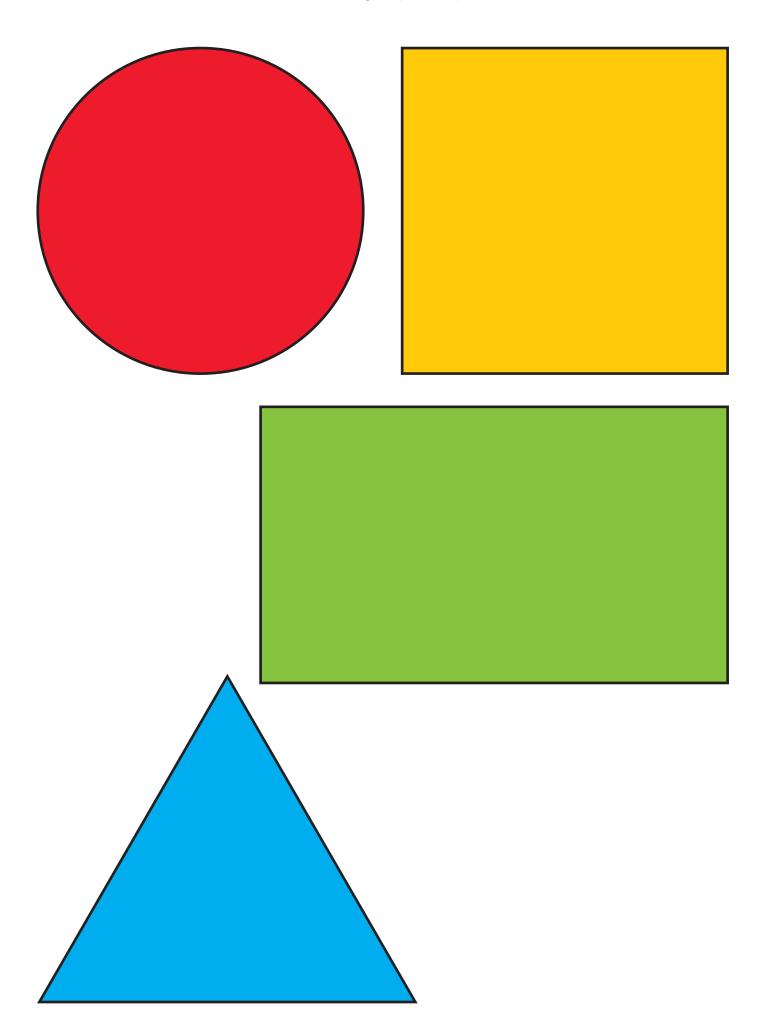

u> </u> | - | i        | 1 |
|   |          |   |          |   |
|   |          |   |          |   |
|   |          |   |          |   |
|   |          |   |          |   |
|   |          |   |          |   |
|   |          |   |          |   |
|   |          |   |          |   |
|   |          |   |          |   |
|   |          |   |          |   |
|   |          |   |          |   |
|   |          |   |          |   |
|   |          |   |          |   |
|   |          |   |          |   |
|   |          |   |          |   |
|   |          |   |          |   |
|   |          |   |          |   |
|   |          |   |          |   |
|   |          |   |          |   |
|   |          |   |          |   |
| 1 |          | 1 | I        |   |

# 2-D Shapes (1 of 10)



# 2-D Shapes (2 of 10)



Maths and Me Junior Infants © Edco



# 2-D Shapes (4 of 10)

| ĺ |  |  |
|---|--|--|
| ĺ |  |  |
| ĺ |  |  |
| ĺ |  |  |
|   |  |  |
| ĺ |  |  |
|   |  |  |
|   |  |  |

# 2-D Shapes (5 of 10)







# 2-D Shapes (8 of 10)



# 2-D Shapes (9 of 10)















# **Activity Printable** Junior Infants: Unit 8 – Number Bingo (1 of 3)









Maths and Me Junior Infants © Edco

# **Activity Printable** Junior Infants: Unit 8 – Number Bingo (3 of 3)





### **Ten Frames**

| <br> |   |   |          |  |
|------|---|---|----------|--|
|      | 1 |   | Υ        |  |
|      |   |   |          |  |
|      |   |   |          |  |
|      |   |   |          |  |
|      |   |   |          |  |
|      |   |   |          |  |
|      |   |   |          |  |
|      |   |   | <u> </u> |  |
|      |