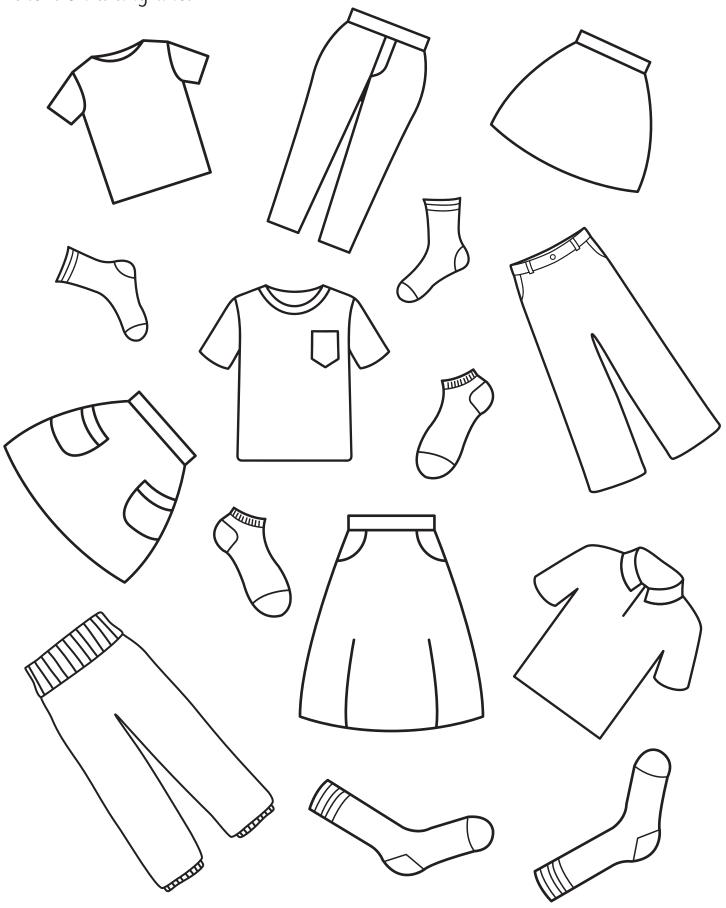

## **Activity Printable** Junior Infants: Unit 1 – Laundry

Sort out the clothes! Use the same colour for the same items, for example, red for all the T-shirts. Alternative: the children cut out the clothes and peg them on a tiny line.